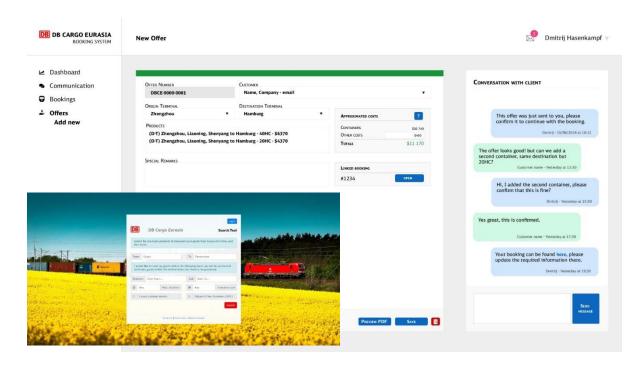

### Connect with our new online booking platform

- Direct access to rail rates after registration
- Easy Online Booking
- Fast customer support for booking requests
- User friendly interface
- Track and Trace (coming soon)