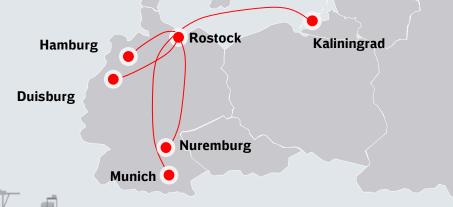

# Alternative gate way: sea freight Kaliningrad-Rostock v.v.

Alternative solution regarding the border construction work at Malaczewicze

RU

### Your advantages of using Kaliningrad-Rostock

- Lead time: 9-11 Days (Dostyk Rostock v.v.)
- Avoiding all construction works in PL
- Comfortable ON-/Pre-Carriage
- Broad European intermodal network
- Ad hoc block train solutions from Rostock to other EU terminals
- Up to 50 containers (40') in one block train