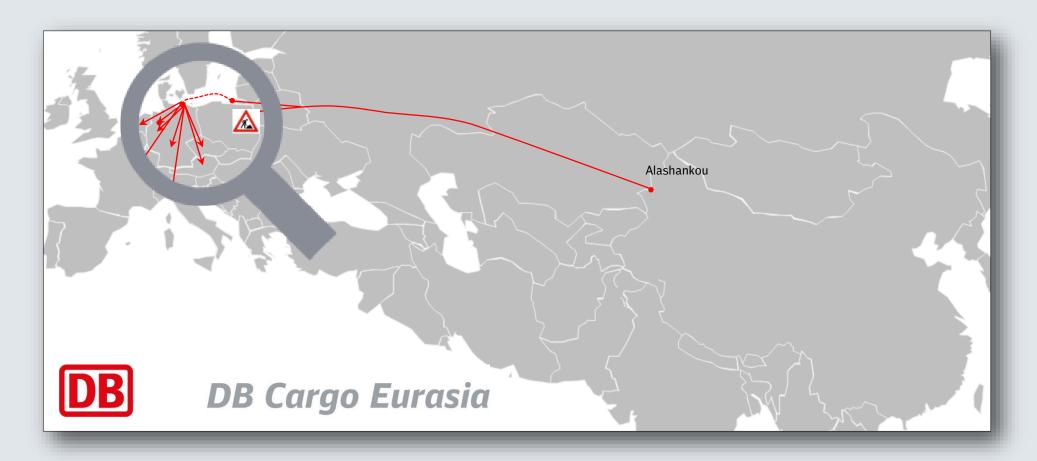

## Network of DB Cargo Eurasia - Main routes

- Asia to / from Europe
- Russia & Central Asia to / from Europe