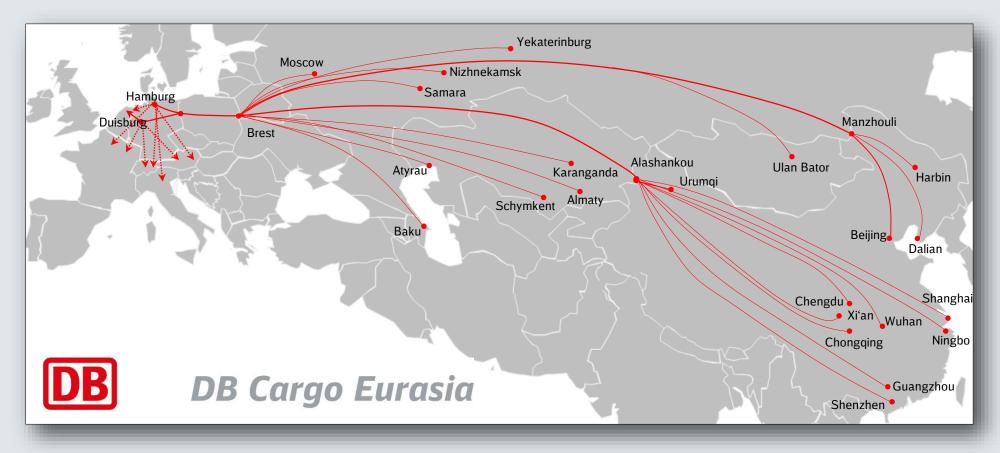

## Network of DB Cargo Eurasia - Main routes

- Asia to / from Europe
- Russia & Central Asia to / from Europe