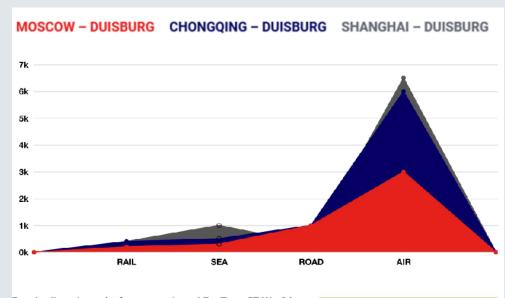

## Your advantages with DB Cargo Eurasia

- We still remain neutral to provide forwarders with the best available service
- Requirements for a fast and natural growth
- Room for creation of sustainable service
- Transport with ecological sustainability our trains produce approximately 95% less CO<sup>2</sup> emissions than air freight and less than one third of the emissions produced by road.

For the first time, the latest version of EcoTransIT World can now calculate the energy consumption and CO2 and pollutant emissions for any freight transport worldwide for all modes of transportation.