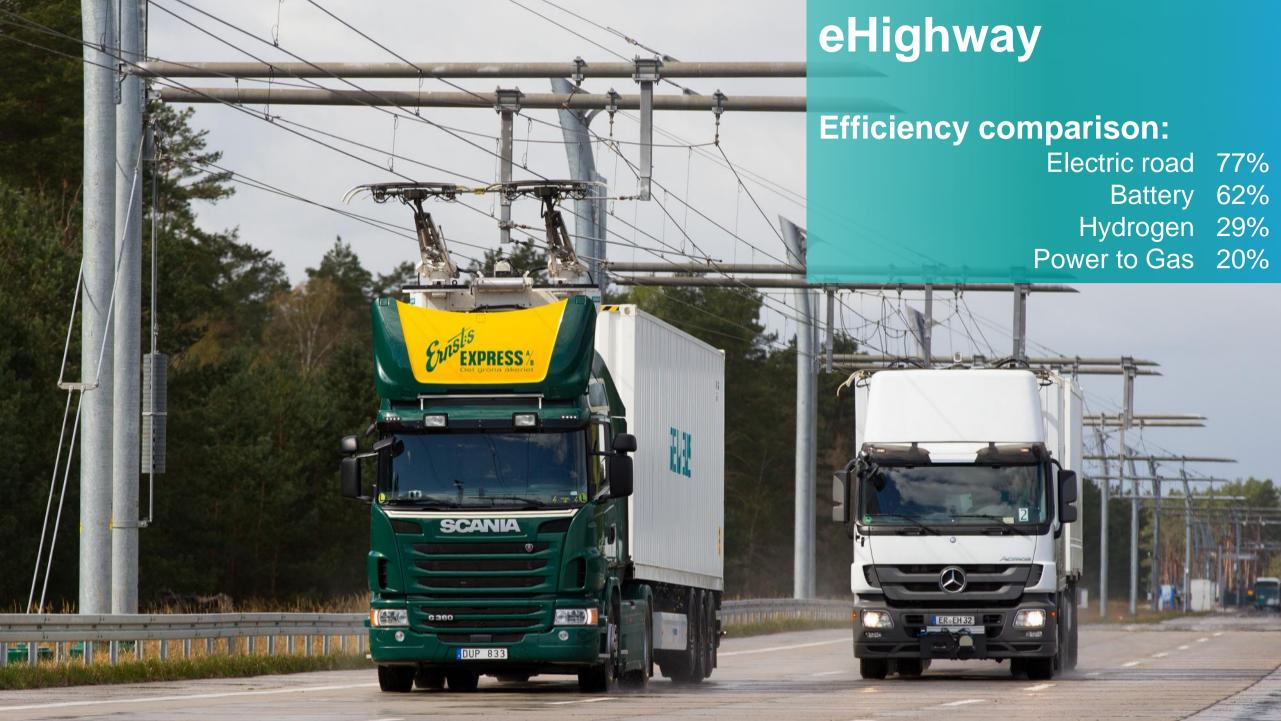

## Future of Mobility will be "connected" across transport modes

IT-based capacity maximization