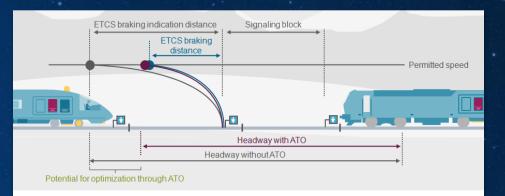

Signaling Train Management System Train Planning, optimization, conflict management VR Group (Finnish Railways) Vectron Platform Hybrid Dual operation of passenger and cargo trains