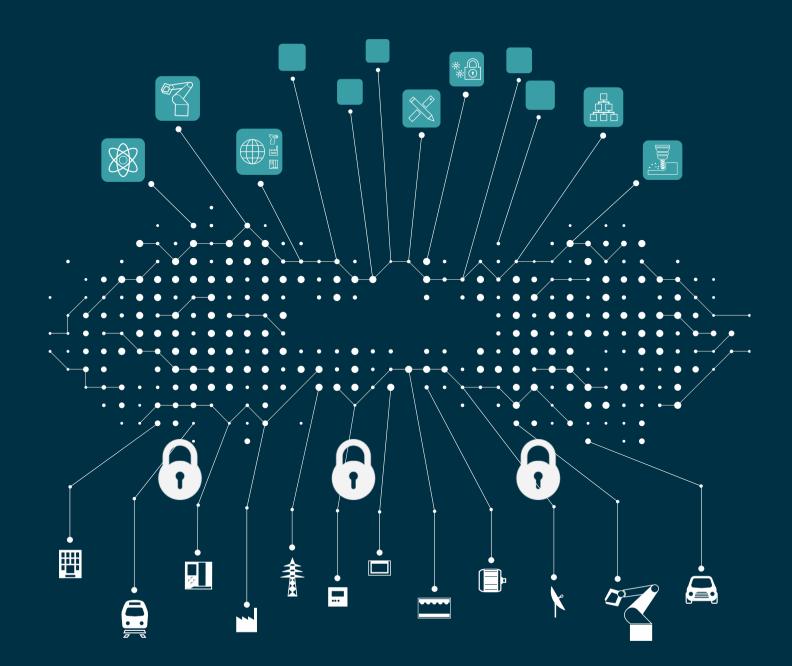

#### Connectivity

#### MindSphere Closes the loop with Performance Data

Digital Product Twin

IDEATION

**MindSphere –** The cloud-based, open IoT operating system