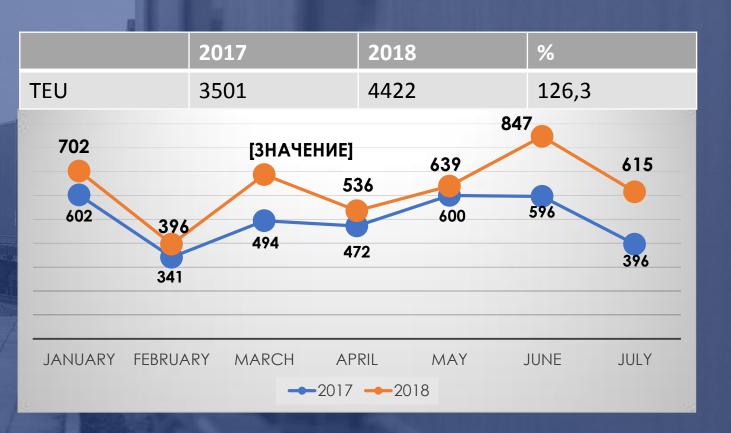

.: (+48 603) 94-47-59

**REPRESENTATIVE OFFICE OF BELINTERTRANS-GERMANY GMBH IN** TURKEY Tel.: (+90 232) 325 00 88 Fax.: (+90 232) 325 00 99

BELINTERTRANS - MOSCOW CO LTD. Tel.: (+7 495) 668-80-60 Fax.: (+7 495) 621-37-93 E-mail: info@belintertrans.ru

ПЕКИН, КИТАЙ

# UAB «Belintertrans Baltic»:



- Organization of rail transportation on routs **Republic of Belarus - Western Europe** (transit, export, import);
- Freight forwarding in the international traffic West-East-West;
- Transportation of perishable goods;
- Provision of Belarusian consignors with private rolling stock;
  - **Development of optimal schemes** for the transportation of goods using rail transport (through the territory of the CIS countries and Western Europe).





# Transportation by <u>«Zubr»</u> container train





Departure from Belarus can be carried out from all stations of the Belarusian Railways which can handle containers

BELINTERTRANS



## «Minsk-Riga» cargo express train

Departure on the rout Minsk-Polotsk- Daugavpils-Riga-Ventspis/Liepaja and back;

Official forwarders:
BTLC State Enterprise;
LDZ Logistika Ltd.;

Delivery for 28 hours.



# Transportation by container trains

### Europe – China- Europe





# Transportation of goods which require maintenance of temperature





### REFRIGERATED BLOCK TRAINS

12+1 available loading - 220 tons up to 25 tons/container directions: CIS and Baltics

### **REFRIGERATOR SECTIONS**

5+1 available loading - 235 tons up to 47 tons/wagon directions: CIS and Baltics



#### **REFRIGERATED CONTAINERS**

**single** refrigerated **containers** up to **