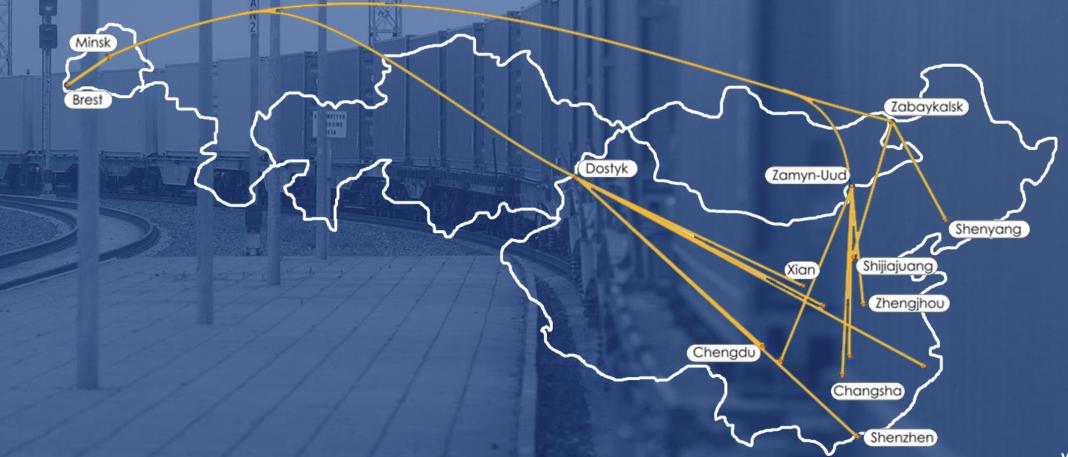

ort);
- Freight forwarding in the international traffic West-East-West;
- Transportation of perishable goods;
- Provision of Belarusian consignors with private rolling stock;
  - **Development of optimal schemes** for the transportation of goods using rail transport (through the territory of the CIS countries and Western Europe).





# Transportation by <u>«Zubr»</u> container train





Departure from Belarus can be carried out from all stations of the Belarusian Railways which can handle containers

BELINTERTRANS



## «Minsk-Riga» cargo express train

Departure on the rout Minsk-Polotsk- Daugavpils-Riga-Ventspis/Liepaja and back;

Official forwarders:
BTLC State Enterprise;
LDZ Logistika Ltd.;

Delivery for 28 hours.



# Transportation by container trains

### Europe – China- Europe





# Transportation of goods which require maintenance of temperature





### REFRIGERATED BLOCK TRAINS

12+1 available loading - 220 tons up to 25 tons/container directions: CIS and Baltics

### **REFRIGERATOR SECTIONS**

5+1 available loading - 235 tons up to 47 tons/wagon directions: CIS and Baltics



#### **REFRIGERATED CONTAINERS**

**single** refrigerated **containers** up to **25** tons/container directions: **CIS**, **China** 



## Kolyadichy Terminal

container terminals **35** thousand  $m^2$ heavyweight terminal **14**,7 thousand  $m^2$ warehouses **5**,8 thousand  $m^2$ 

reachstackers Farrari; sidelifters Hammar; container carriers;

cranes with lifting capacity up to 30 and 55 tons forklifts with a lifting capacity of 1,5 and 5,5 tons









### **BTLC State Enterprise*