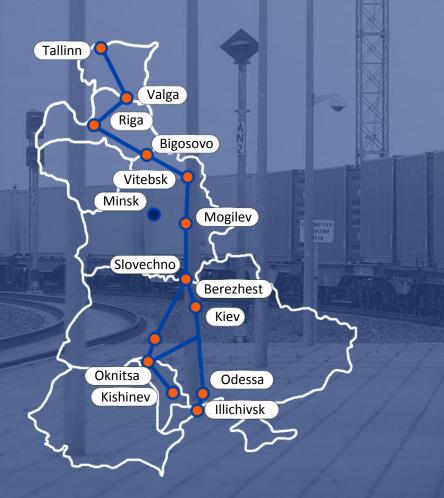

# Transportation by <u>«Zubr»</u> container train

Departure from Belarus can be carried out from all stations of the Belarusian Railways which can handle containers

BELINTERTRANS

## «Minsk-Riga» cargo express train

Departure on the rout Minsk-Polotsk- Daugavpils-Riga-Ventspis/Liepaja and back;

Official forwarders:
BTLC State Enterprise;
LDZ Logistika Ltd.;

Delivery for 28 hours.