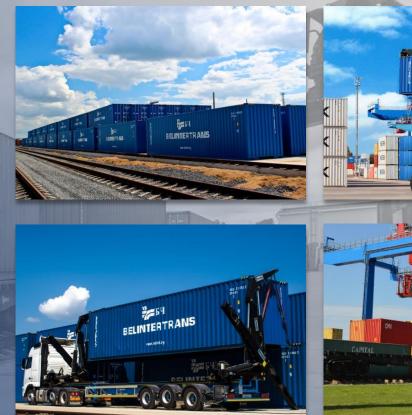

# Transportation by <u>«Zubr»</u> container train

Departure from Belarus can be carried out from all stations of the Belarusian Railways which can handle containers

BELINTERTRANS

## «Minsk-Riga» cargo express train

Departure on the rout Minsk-Polotsk- Daugavpils-Riga-Ventspis/Liepaja and back;

Official forwarders:
BTLC State Enterprise;
LDZ Logistika Ltd.;

Delivery for 28 hours.